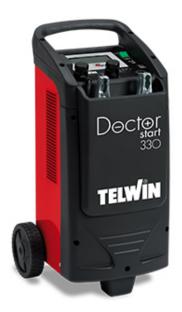

#### **DOCTOR START 330 230V 12-24V**

cod. 829341

Multifunction, electronic battery charger, starter and tester (BATTERY MANAGER), for WET, GEL, AGM, MF, PbCa, EFB and Li batteries at 12/24V.

It grants complete maintenance of the batteries and quick starting of cars, vans and light trucks.

#### Features:

- Automatic charging and maintenance in Pulse Tronic;
- Battery, start and alternator test;
- Regeneration and recovery of batteries;
- Stable power source for battery changes (safeguard of the on-board electronics);
- Starting of all types of cars, vans, light trucks.