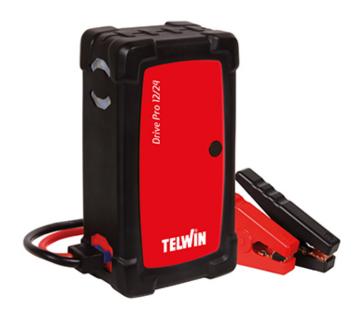

## **DRIVE PRO 12V/24V**

cod. 829573

Multifunction 12V/24V lithium starter, equipped with:

- two USB outputs (1A-2,1A) to charge (power bank) electronic devices (tablets, smartphones, etc.),
- high intensity LED lights with three function modes for fixed or emergency lighting.

It uses high-efficiency LiPO lithium polymer cells that provide rapid and complete charging, constantly monitored by a series of LEDs. Compact and strong it is designed for the professional use.

Protection against polarity reversal.

Complete with starting cables, cigarette lighter plug and wall charge.