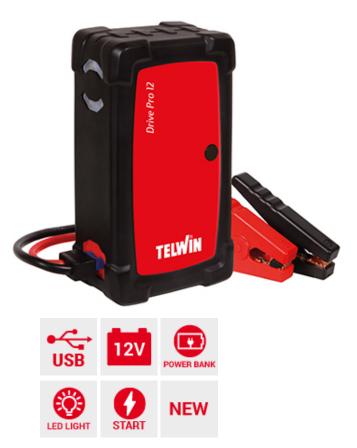

## Overview

**DRIVE PRO 12V** 

cod. 829572

Multifunction 12V lithium starter, equipped with:

- two USB outputs (1A-2,1A) to charge (power bank) electronic devices (tablets, smartphones, etc.),

- high intensity LED lights with three function modes for fixed or emergency lighting.

It uses high-efficiency LiPO lithium polymer cells that provide rapid and complete charging, constantly monitored by a series of LEDs. Compact and strong it is designed for the professional use.

Protection against polarity reversal.

Complete with starting cables, cigarette lighter plug and wall charge.