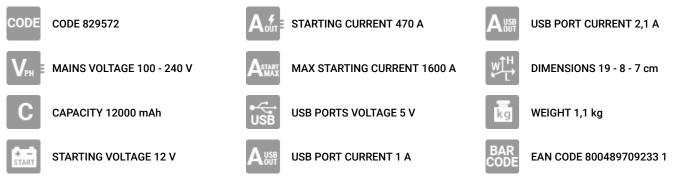

## Overview

**DRIVE PRO 12V** 

cod. 829572

Multifunction 12V lithium starter, equipped with:

- two USB outputs (1A-2,1A) to charge (power bank) electronic devices (tablets, smartphones, etc.),

- high intensity LED lights with three function modes for fixed or emergency lighting.

It uses high-efficiency LiPO lithium polymer cells that provide rapid and complete charging, constantly monitored by a series of LEDs. Compact and strong it is designed for the professional use.

Protection against polarity reversal.

Complete with starting cables, cigarette lighter plug and wall charge.

## **Technical data**