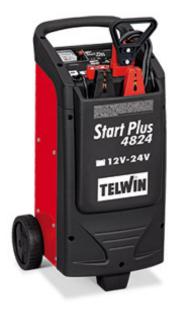

## **START PLUS 4824 12-24V**

cod. 829570

Battery-powered starter suitable for 24V starting of trucks, vans, tractors and 12V starting of cars, vans, boats, power sources, etc. The 12V output is a power source for use in emergencies; whenconnected to the cigar-lighter outlet it maintains the voltage on all circuits during battery changes of vehicles with 12V batteries. It does not damage the electronics of the vehicle and allowsfor a large number of starting operations before being recharged. Start Plus can be recharged using the battery charger T-CHARGE 12 included in the package (for the safeguard of the battery, charge for 12 hours before use, charge again after each use and every 3 months in any case). Complete with positive-negative cables with clamps.

## **Technical data**

CODE 829570

MAINS VOLTAGE 230 V

STARTING VOLTAGE 12 / 24 V

BATTERY CAPACITY 40 / 20 Ah

STARTING CURRENT 1600 / 800 A

WEIGHT 30 kg

MAX STARTING CURRENT 4400 / 2200