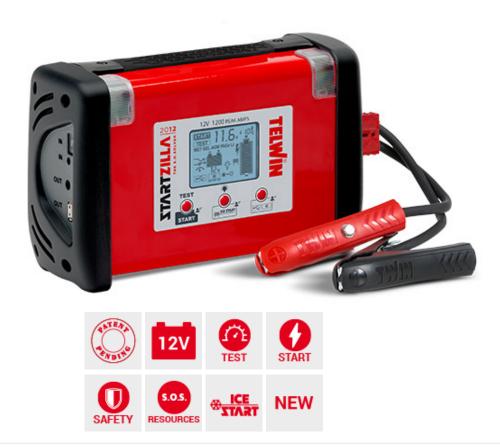

## Overview

STARTZILLA 2012 12V

cod. 829521

Multifunction electronic starter and tester, with LiPo lithium batteries for 12V starting of cars, vans, small boats, lorries etc. Compact and lightweight, it guarantees the starting of vehicles even in polar temperatures (-20°C) thanks to the Ice Start function and self-regulates its operational functions according to the detected outdoor temperature (Temperature Control). Startzilla performs control tests on the battery: voltage at terminals, starting capacity (CCA) and operational check of the vehicle alternator.

It acts as a power bank: with a USB output port (5V/2.1A) for electronic devices (tablets, smartphones, MP3 players, cameras, etc.) and an output with programmable voltage at 12,16,19V to power laptops and other devices.

It is equipped with high intensity led lamps with various function modes: white for fixed lights and red for alarm signals. Protection against: polarity reversal, short-circuit, overvoltage (incompatible battery voltage), undervoltage (cut-off voltage), overcurrent, overheating, under-temperature, accidental contacts.

Complete with starting cables and wall charge.

Telwin SPA | Via della Tecnica 3 - 36030 VILLAVERLA (VI) ITALY - Tel. +39-0445-858811 - Fax +39-0445-858800/801 - www.telwin.com Jan 14, 2019

JACK PORT CURRENT 3,5 A