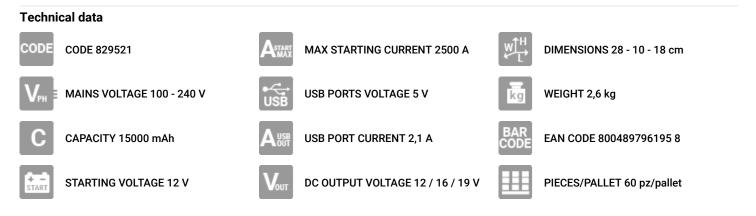

## Overview

STARTZILLA 2012 12V

cod. 829521

Multifunction electronic starter and tester, with LiPo lithium batteries for 12V starting of cars, vans, small boats, lorries etc. Compact and lightweight, it guarantees the starting of vehicles even in polar temperatures (-20°C) thanks to the Ice Start function and self-regulates its operational functions according to the detected outdoor temperature (Temperature Control). Startzilla performs control tests on the battery: voltage at terminals, starting capacity (CCA) and operational check of the vehicle alternator.

It acts as a power bank: with a USB output port (5V/2.1A) for electronic devices (tablets, smartphones, MP3 players, cameras, etc.) and an output with programmable voltage at 12,16,19V to power laptops and other devices.