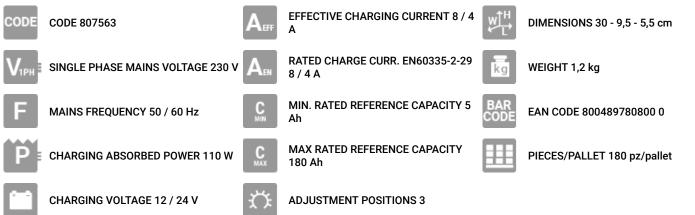

## Overview

## T-CHARGE 20 BOOST 12V/24V

## cod. 807563

Intelligent battery charger with electronic control of the charging current, and automatic interruption and restart (PULSE-TRONIC). Automatic charge (PULSE-TRONIC) and rapid charge (BOOST), of all maintenance free, sealed batteries (GEL/AGM/START-STOP), and free electrolyte batteries (WET) with 12/24V voltages of motorcycles, cars, vans, tractors and boats. Features:

- 3 charge current levels for each voltage

- warning led for charging status, end of charge, thermostatic interruption due to short circuit of output cables or polarity reversal Supplied with three different charging cables.

## Technical data