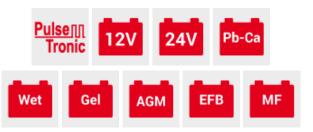

## cod. 807563

Intelligent battery charger with electronic control of the charging current, and automatic interruption and restart (PULSE-TRONIC). Automatic charge (PULSE-TRONIC) and rapid charge (BOOST), of all maintenance free, sealed batteries (GEL/AGM/START-STOP), and free electrolyte batteries (WET) with 12/24V voltages of motorcycles, cars, vans, tractors and boats. Features:

- 3 charge current levels for each voltage

- warning led for charging status, end of charge, thermostatic interruption due to short circuit of output cables or polarity reversal Supplied with three different charging cables.