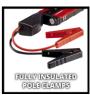

## Features & Benefits

- Compact, handy jump start and power bank
- High capacity 3 x 2500 mAh lithium polymer battery
- LED charge status indicator
- LED work light (steady on, strobe light & SOS emergency signal)
- 12V/200A jump start function for empty/discharged car batteries
- Occasional jump starting for petrol engines up to 3,000 ccm
- Jump start cable with insulated clamps and overload protection
- Portable power supply for charging cell phones, tablets, cameras.
- USB 5V / 2A output and Speed Charging output
- Incl. USB adapter cable (Micro/Mini USB)
- Incl. Speed Charging Cable (USB Charging Cable)
- Supplied in practical protective storage case