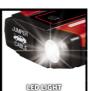

## Features & Benefits

- Compact, handy jump start and power bank
- High capacity 3 x 2500 mAh lithium polymer battery
- LED charge status indicator
- LED work light (steady on, strobe light & SOS emergency signal)
- 12V/200A jump start function for empty/discharged car batteries
- Occasional jump starting for petrol engines up to 3,000 ccm
- Jump start cable with insulated clamps and overload protection
- Portable power supply for charging cell phones, tablets, cameras.
- USB 5V / 2A output and Speed Charging output
- Incl. USB adapter cable (Micro/Mini USB)
- Incl. Speed Charging Cable (USB Charging Cable)
- Supplied in practical protective storage case