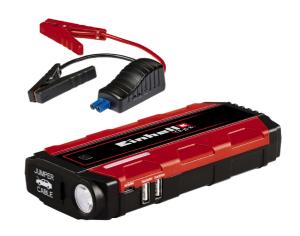

Jump-Start - Power Bank

CE-JS 8

Item No.: 1091511

Ident No.: 11017

Bar Code: 4006825626339

The Einhell CE-JS 8 Jump-Start - Power Bank is a compact, handy jump start and power station which is great to have in the car. With a single unit, you can jump start the car when the battery is dead, and you can also quickly and easily charge cell phones, tablets, cameras, etc. The high capacity 3 x 2500 mAh (computationally) lithium polymer battery delivers all the power you need. The built-in LED work lamp has an additional practical function which can be a big help in various emergency situations. Jumper cables with fully insulated terminal clamps and overload protection for connection to the Power Bank, a USB adapter cable, a Speed Charging cable and a practical protective storage case are included.

## Features & Benefits

- Compact, handy jump start and power bank
- High capacity 3 x 2500 mAh lithium polymer battery
- LED charge status indicator
- LED work light (steady on, strobe light & SOS emergency signal)
- 12V/200A jump start function for empty/discharged car batteries
- Occasional jump starting for petrol engines up to 3,000 ccm
- Jump start cable with insulated clamps and overload protection
- Portable power supply for charging cell phones, tablets, cameras.
- USB 5V / 2A output and Speed Charging output
- Incl. USB adapter cable (Micro/Mini USB)
- Incl. Speed Charging Cable (USB Charging Cable)
- Supplied in practical protective storage case