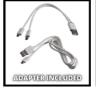

Jump-Start - Power Bank

CE-JS 8

Item No.: 1091511

Ident No.: 11017

Bar Code: 4006825626339

The Einhell CE-JS 8 Jump-Start - Power Bank is a compact, handy jump start and power station which is great to have in the car. With a single unit, you can jump start the car when the battery is dead, and you can also quickly and easily charge cell phones, tablets, cameras, etc. The high capacity 3 x 2500 mAh (computationally) lithium polymer battery delivers all the power you need. The built-in LED work lamp has an additional practical function which can be a big help in various emergency situations. Jumper cables with fully insulated terminal clamps and overload protection for connection to the Power Bank, a USB adapter cable, a Speed Charging cable and a practical protective storage case are included.

## Features & Benefits

- Compact, handy jump start and power bank
- High capacity 3 x 2500 mAh lithium polymer battery
- LED charge status indicator
- LED work light (steady on, strobe light & SOS emergency signal)
- 12V/200A jump start function for empty/discharged car batteries
- Occasional jump starting for petrol engines up to 3,000 ccm
- Jump start cable with insulated clamps and overload protection
- Portable power supply for charging cell phones, tablets, cameras.
- USB 5V / 2A output and Speed Charging output
- Incl. USB adapter cable (Micro/Mini USB)
- Incl. Speed Charging Cable (USB Charging Cable)
- Supplied in practical protective storage case