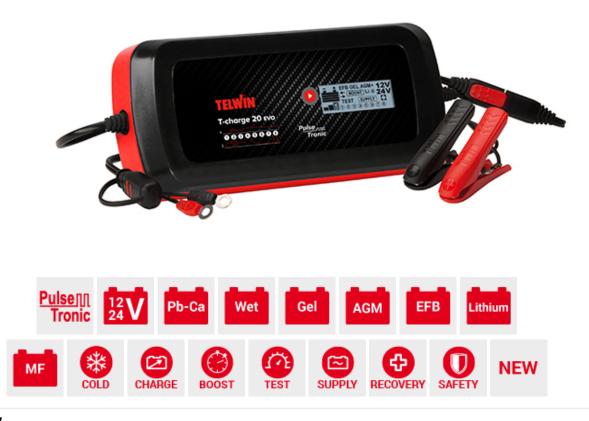

## T-CHARGE 20 EVO 12V/24V

cod. 807596

Multi-functional electronic battery charger, trickle charger and tester for WET, GEL, AGM, MF, PbCa, EFB, Li 12V/24V batteries with LCD display.

Charging and maintenance programs in Pulse Tronic dedicated to the technology of the selected battery. BOOST function for quick charge. Advanced function for charging and maintenance of batteries at low temperatures. Activation of the RECOVERY function enables resetting of sulphated batteries. Tests the vehicle alternator and battery. Continuous and reliable power supply source during battery changes. Simplified use and immediate display of the parameters thanks to the LCD display. Features:

- Automatic charge and maintenance in Pulse Tronic based on the technology of the selected battery;
- BOOST function for quick charge of the batteries;
- COLD function to charge and maintain batteries at low temperatures;
- RECOVERY function to recover sulphated batteries;
- TEST function for battery, starting and alternator;
- SUPPLY function for stable power supply during battery changing;
- LCD display;

- Protection against overcharge, short circuit and polarity reversal.

Complete with cable with clamps and cable with eyelets.