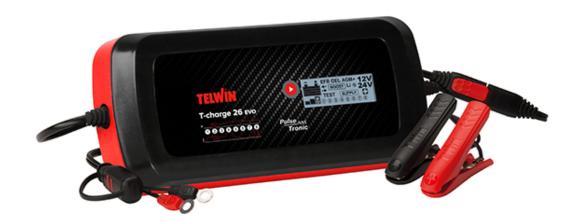

#### **T-CHARGE 26 EVO 12V/24V**

cod. 807595

Multi-functional electronic battery charger, trickle charger and tester for WET, GEL, AGM, MF, PbCa, EFB, Li 12V/24V batteries with LCD display.

Charging and maintenance programs in Pulse Tronic dedicated to the technology of the selected battery. BOOST function for quick charge. Advanced function for charging and maintenance of batteries at low temperatures. Activation of the RECOVERY function enables resetting of sulphated batteries. Tests the vehicle alternator and battery. Continuous and reliable power supply source during battery changes. Simplified use and immediate display of the parameters thanks to the LCD display. Features:

- Automatic charge and maintenance in Pulse Tronic based on the technology of the selected battery;
- BOOST function for quick charge of the batteries;
- COLD function to charge and maintain batteries at low temperatures;
- RECOVERY function to recover sulphated batteries;
- TEST function for battery, starting and alternator;
- SUPPLY function for stable power supply during battery changing;
- LCD display:
- Protection against overcharge, short circuit and polarity reversal.

Complete with cable with clamps and cable with eyelets.