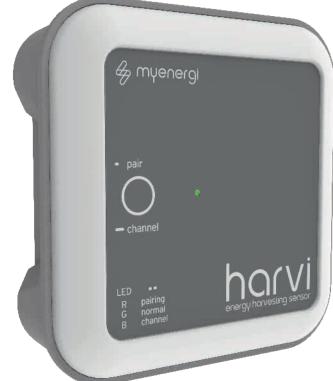

# harvi

# Energy Harvesting Wireless Sensor

The harvi is an essential part of the installation process if you want to save time and money. It has many great qualities including eliminating unsightly wiring around the home. This intelligent device enables our products to be installed without using a hardwired current transformer. The harvi prevents the need to lift up floors and disrupt home decor. It's patented technology is the only one of its kind, harvesting it's own power from the CT clamps, removing the need for batteries or an external power supply.

#### 🖸 harvi Features

- ➢ Wireless power sensor
- $\gg\,$  Energy harvesting no batteries or electrical wiring required
- > Uses standard CTs supplied with eddi & zappi products
- ≫ 3 CT inputs for 3-phase supplies

- ➢ Grid / Generation / Storage measurement configurable
- ➢ Fast & accurate measurement
- ➢ Wall mountable
- ➢ Allows flexibility to all myenergi installs

#### Technical Specifications

| CT Inputs               | 3 inputs enable 3-phase or multi-point power measurement           |
|-------------------------|--------------------------------------------------------------------|
| Measurement Range       | 25W to 15kW (50Hz AC, import and export)                           |
| Energy Harvesting Range | 0.2A to 65A (including reactive current)                           |
| Accuracy                | 2.0% typical                                                       |
| Transmission Rate       | 1s @ 1A+, <10s @ 0.5-1A, <30s @ <0.5A                              |
| Wrieless Interface      | 868Mhz / 915MHz                                                    |
| Mounting Location       | Indoor only (can be housed in an IP rated plastic box if required) |
| Operating Temperature   | -30°C to +50°C                                                     |
| Dimensions              | 98 x 98 x 36                                                       |
| Patented Technology     | Patent No: GB2562550                                               |
|                         |                                                                    |