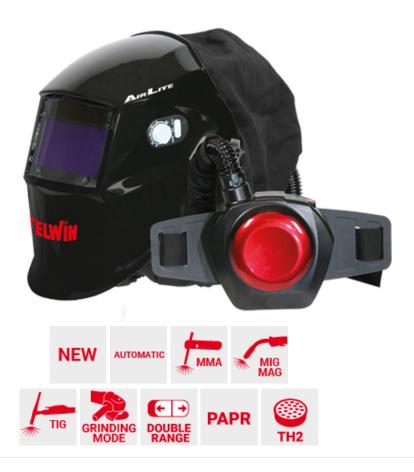

### AIRLITE PAPR MMA/MIG-MAG/TIG HELMET

cod. 804210

Automatic helmet with purified air respirator (PAPR) suitable for MMA, MIG-MAG and TIG welding with darkening adjustment DIN 4/5 ÷ 8/9÷13).

The LCD liquid crystal filter automatically darkens on striking the welding arc and quickly returns to its transparent state when it switches off, eliminating the need to lift and lower the helmet on each work break and thereby allowing the operator to work with hands free.

The respirator, thanks to the integrated filter, (TH2) ensures high quality air.

It is possible to adjust (2 speeds) the speed of the filtered air inside the helmet according to the process.

The respirator is powered by a lithium battery that guarantees its operation over time. The battery charge status, signalled with the specific led, is always directly visible on the front of the respirator to monitor its progress. An acoustic alarm signals to the operator both the battery is almost flat and obstruction of the filter on the helmet.

Supplied in a practical bag for carrying or storage after each use, it comes with numerous accessories. Features:

- adjustable, automatic darkening filter;
- dual scale of darkening adjustment;
- optical class 1/1/1/2;
- wide viewing area;
- 4 sensors;
- sensitivity adjustment and dark-light delay;
- TIG >5 A;
- grinding mode;
- solar cell operation;
- light and comfortable.

# AIRLITE PAPR MMA/MIG-MAG/TIG HELMET

- TH2 filter;
- 2-speed air flow: normal and high;
- rechargeable lithium battery;
- charge status display;
- acoustic alarm to signal filter obstruction or flat battery.