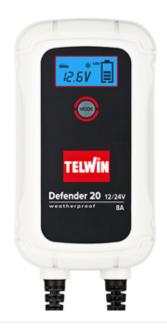

## **DEFENDER 20**

cod. 807608

Electronic battery charger and trickle charger with TRONIC technology for WET, GEL, AGM, MF, PbCa, EFB 12V/24V batteries. Dedicated charging programs for motorcycles and cars.

Advanced function for charging and maintenance of batteries at low temperatures.

Features:

- Automatic charge and maintenance in Tronic mode;
- 3 charging voltages;
- COLD function to charge and maintain batteries at low temperatures;
- LCD display;
- Dust, humidity and water proof;
- Protection against overcharge, short circuit and polarity reversal.

Complete with cable with clamps.