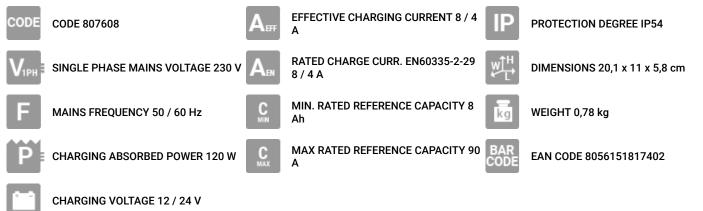

## **DEFENDER 20**



## Overview

## **DEFENDER 20**

cod. 807608

Electronic battery charger and trickle charger with TRONIC technology for WET, GEL, AGM, MF, PbCa, EFB 12V/24V batteries. Dedicated charging programs for motorcycles and cars.

Advanced function for charging and maintenance of batteries at low temperatures.

Features:

- Automatic charge and maintenance in Tronic mode;
- 3 charging voltages;
- COLD function to charge and maintain batteries at low temperatures;
- LCD display;
- Dust, humidity and water proof;
- Protection against overcharge, short circuit and polarity reversal.

Complete with cable with clamps.

## **Technical data**